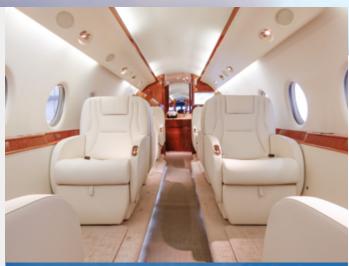

The lavish interior takes the client's experience to the next level with:

- Newly refurbished interior
- Top-Notch entertainment system including USB connectivity
- Oversized monitors
- Airshow including cockpit views