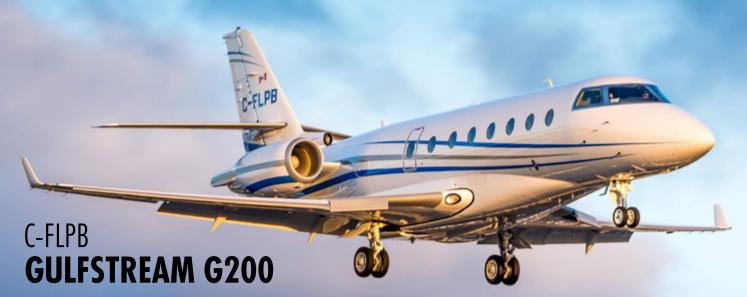

## Fly in Comfort & Class

The Gulfstream 200 (G200) is a first-class private business jet available for rent from Comweb Aviation. The G200's convenient, stress-free travel, at an extremely competitive price, delivers an unforgettable travel experience.

Travel in tranquility or maximize your productivity while commuting to and from your destination. This newly renovated luxury super midsized jet offers seating for 8 passengers and has a travel range of approximately 3300 miles.